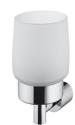

Symmetria

Tumbler Holder 6880-30-80CP

Cylinder is widely applied to both oriental and western architectures as columns, so people would have an impression of great reliability on the cylindrical objects. Inserting this concept into our products, we have created elegant bathroom brasswares that are highly durable. The soft color of glass goes wth metal brightness, creating a visual beauty and friendly aesthetics.

## **DESCRIPTION:**

- 1.Brass of forging mounting base and bracket meet JIS 3771 standard.
- 2.Brass cylinder meets JIS 3604 standard.
- 3.Justime finishes resist corrosion and tarnish.
- 4.Chrome plated finish meets the standard of ASTM-SC2.
- 5. Vertical force could support a static load of 2 Kgf.
- 6.Frosted glass tumbler. Capacity: 220ml.
- 7. The hollow plinth design could stablize the glass.
- 8.Coordinates with other products in 6880 collection.