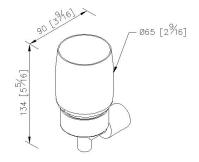

Symmetria

Tumbler Holder 6880-30-80CP

Cylinder is widely applied to both oriental and western architectures as columns, so people would have an impression of great reliability on the cylindrical objects. Inserting this concept into our products, we have created elegant bathroom brasswares that are highly durable. The soft color of glass goes wth metal brightness, creating a visual beauty and friendly aesthetics.

## **DESCRIPTION:**

- 1.Brass of forging mounting base and bracket meet JIS 3771 standard.
- 2.Brass cylinder meets JIS 3604 standard.
- 3.Justime finishes resist corrosion and tarnish.
- 4.Chrome plated finish meets the standard of ASTM-SC2.
- 5. Vertical force could support a static load of 2 Kgf.
- 6.Frosted glass tumbler. Capacity: 220ml.
- 7. The hollow plinth design could stablize the glass.
- 8.Coordinates with other products in 6880 collection.