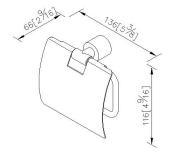

er is widely applied on both oriental and western architectures as columns, so people would have an impression of great reliability on the cylindrical objects. Inserting this concept into our products, we have created elegant bathroom brassware that is highly durable. Depicted by simple lines, the tissue holder presents an impression of natural and stylish fashion.



## **DESCRIPTION:**

- 1.Brass of forging mounting base and bracket meet JIS 3771 standard.
- 2.Brass holder ring and cylinder meet JIS 3604 standard.
- 3.Top lid material with stainless steel SUS #304.
- 4. Justime finishes resist corrosion and tarnish.
- 5. Chrome plated finish meets the standard of ASTM-SC2.
- 6. Vertical force could support a static load of 5 Kgf.
- 7. Coordinates with other products in 6880 collection.



Certifictaion: unit: mm[inch]

## **Fixing Kits:**

SUS 304 Stainless Steel Screws \*2 Hex Key 1/8" \*1 Plastic Anchors \*2

AWARD: