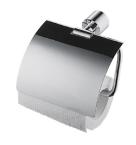

## **Symmetria**

Toilet Tissue Holder W/Lid 6880-41-80CP

## INTRODUCTION:

Cylinder is widely applied on both oriental and western architectures as columns, so people would have an impression of great reliability on the cylindrical objects. Inserting this concept into our products, we have created elegant bathroom brassware that is highly durable. Depicted by simple lines, the tissue holder presents an impression of natural and stylish fashion.

## **DESCRIPTION:**

- 1.Brass of forging mounting base and bracket meet JIS 3771 standard.
- 2.Brass holder ring and cylinder meet JIS 3604 standard.
- 3.Top lid material with stainless steel SUS #304.
- 4. Justime finishes resist corrosion and tarnish.
- 5. Chrome plated finish meets the standard of ASTM-SC2.
- 6. Vertical force could support a static load of 5 Kgf.
- 7. Coordinates with other products in 6880 collection.