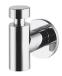

# **Symmetria**

Robe Hook 6880-50-80CP

### **INTRODUCTION:**

Cylinder is widely applied to both oriental and western architectures as columns, so people would have an impression of great reliability on the cylindrical objects. Inserting this concept into our products, we have created elegant bathroom brasswares that are highly durable. This unique robe hook performs well both on decorative effect and functionality, improving living convenience.