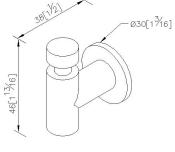

## **INTRODUCTION:**

Cylinder is widely applied to both oriental and western architectures as columns, so people would have an impression of great reliability on the cylindrical objects. Inserting this concept into our products, we have created elegant bathroom brasswares that are highly durable. This unique robe hook performs well both on decorative effect and functionality, improving living convenience.



### **DESCRIPTION:**

- 1.Brass hook meets JIS 3604 standard.
- 2.Brass forging bracket meets JIS 3771 standard.
- 3. Premium metal construction for durability.
- 4. Justime finishes resist corrosion and tarnish.
- 5. Chrome plated finish meets the standard of ASTM-SC2.
- 6. Vertical force could support a static load of 5 Kgf.
- 7. Coordinates with other products in 6880 collection.



unit: mm[inch]

## Certifictaion:

### **Fixing Kits:**

Plastic Anchors\*1 SUS 304 Stainless Steel Screws\*1

### AWARD: