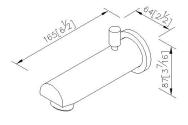

## **Symmetria**



# Tub Spout W/Diverter 6880-9W-81CP

### **INTRODUCTION:**

The slender and contrasting handle is one of the main themes of the whole series. Combined with the cylindrical water outlet, it shows the overall static stability. The visual effect of simple lines brings soothing enjoyment to the body and mind, allowing users to wash off the exhaustion in the bathroom space.



## **DESCRIPTION:**

- 1.Material of die casting body meets ISO CuZn40Pb standard.
- 2.Brass with Chorme plated finish meets ASTM-SC2 standarsd.
- 3.Thread of water inlet: 1/2-14NPT.
- 4. With diverter.



unit:mm[inch]

# Fixing Kits:

1.N/A

### AWARD: