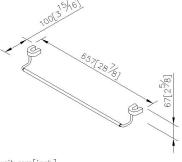

# **U** style



Towel Bar 6881-10-80CP

### **INTRODUCTION:**

The symmetrical "U" shape displays not only the beauty of equilibrium and uniformity from Middle Ages, but elegance.



## **DESCRIPTION:**

- 1.Brass mounting base and towel bar meet JIS 3604 standard.
- 2. Justime finishes resist corrosion and tarnish.
- 3. Chrome plated finish meets the standard of ASTM-SC2.
- 4.Towel bar length 600mm.
- 5. Vertical force could support a static load of 4 Kgf.
- 6. Coordinates with other products in 6881 collection.



unit:mm[inch]

## Certifictaion:

# **Fixing Kits:**

1.Hex Key 1/8"\*1

Parts1:(Screw\*4:Plastic Anchors\*4)

### AWARD: