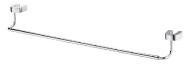

# **U** style

Towel Bar 6881-10-80CP

## **DESCRIPTION:**

- 1.Brass mounting base and towel bar meet JIS 3604 standard.
- 2. Justime finishes resist corrosion and tarnish.
- 3. Chrome plated finish meets the standard of ASTM-SC2.
- 4.Towel bar length 600mm.
- 5. Vertical force could support a static load of 4 Kgf.
- 6. Coordinates with other products in 6881 collection.