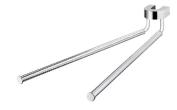

# Swivel Double Towel Bar 6881-12-80CP

#### **DESCRIPTION:**

- 1.Brass mounting base and towel bars meet JIS 3604 standard.
- 2. Premium metal construction for durability.
- 3. Justime finishes resist corrosion and tarnish.
- 4. Finish meets the standard of ASTM-SC2.
- 5. Vertical force could support a static load of 4 Kgf.
- 6. The towel bars could be swiveled by user request and be flexible to your bathroom space.
- 7. Coordinates with other products in 6881 collection.