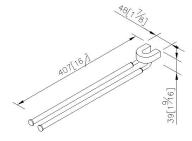

## U style



# Swivel Double Towel Bar 6881-12-80CP

#### **INTRODUCTION:**

The symmetrical "U" shape displays not only the beauty of equilibrium and uniformity from Middle Ages, but elegance.



#### **DESCRIPTION:**

- 1.Brass mounting base and towel bars meet JIS 3604 standard.
- 2. Premium metal construction for durability.
- 3. Justime finishes resist corrosion and tarnish.
- 4. Finish meets the standard of ASTM-SC2.
- 5. Vertical force could support a static load of 4 Kgf.
- 6. The towel bars could be swiveled by user request and be flexible to your bathroom space.
- 7. Coordinates with other products in 6881 collection.



unit:mm[inch]

### Certifictaion:

## **Fixing Kits:**

1.Hex Key 1/8"\*1

Parts1:(Screw\*2:Plastic Anchors\*2)

#### AWARD: