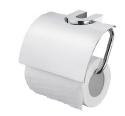

# Toilet Tissue Holder W/Lid 6881-41-80CP

#### **DESCRIPTION:**

- 1.Brass mounting base and supporting ring meet JIS 3604 standard.
- 2. Justime finishes resist corrosion and tarnish.
- 3. Chrome plated finish meets the standard of ASTM-SC2.
- 4. Top lid material with stainless steel.
- 5. Vertical force could support a static load of 5 Kgf.
- 6.The U-shaped pedestal of the bathroom accessories could increase the elegance for the environment.
- 7. Coordinates with other products in 6881 collection.