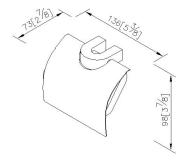

# U style



# Toilet Tissue Holder W/Lid 6881-41-80CP

#### **INTRODUCTION:**

The symmetrical "U" shape displays not only the beauty of equilibrium and uniformity from Middle Ages, but elegance.



#### **DESCRIPTION:**

- 1.Brass mounting base and supporting ring meet JIS 3604 standard.
- 2. Justime finishes resist corrosion and tarnish.
- 3. Chrome plated finish meets the standard of ASTM-SC2.
- 4. Top lid material with stainless steel.
- 5. Vertical force could support a static load of 5 Kgf.
- 6.The U-shaped pedestal of the bathroom accessories could increase the elegance for the environment.
- 7. Coordinates with other products in 6881 collection.



unit:mm[inch]

## Certifictaion:

### **Fixing Kits:**

1.Hex Key 1/8"\*1

Parts1:(Screw\*2:Plastic Anchors\*2)

#### AWARD: