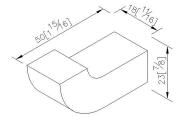

# **U** style



Robe Hook 6881-50-80CP

### **INTRODUCTION:**

The symmetrical "U" shape displays not only the beauty of equilibrium and uniformity from Middle Ages, but elegance.



### **DESCRIPTION:**

- 1.Brass body meets JIS 3604 standard.
- 2. Premium metal construction for durability.
- 3. Justime finishes resist corrosion and tarnish.
- 4. Chrome plated finish meets the standard of ASTM-SC2.
- 5. Vertical force could support a static load of 5 Kgf.
- 6. Coordinates with other products in 6881 collection.



unit:mm[inch]

## Certifictaion:

## **Fixing Kits:**

1.Hex Key 1/8"\*1

Parts1:(Screw\*1:Plastic Anchors\*1)

### **AWARD:**