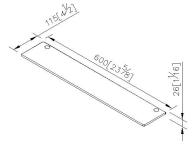

### **DESCRIPTION:**

- 1.Brass mounting base meets JIS 3604 standard.
- 2. Premium metal construction for durability.
- 3. Justime finishes resist corrosion and tarnish.
- 4. Chrome plated finish meets the standard of ASTM-SC2.
- 5. Vertical force could support a static load of 5 Kgf.
- 6. Frosted tempered glass shelf 600\*110\*6mm.
- 7. Coordinates with other products in 6881 collection.

unit: mm[inch]