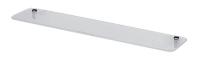

### **DESCRIPTION:**

- 1.Brass mounting base meets JIS 3604 standard.
- 2. Premium metal construction for durability.
- 3. Justime finishes resist corrosion and tarnish.
- 4. Chrome plated finish meets the standard of ASTM-SC2.
- 5. Vertical force could support a static load of 5 Kgf.
- 6. Frosted tempered glass shelf 600\*110\*6mm.
- 7. Coordinates with other products in 6881 collection.