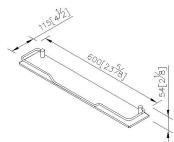

## **INTRODUCTION:**

The symmetrical "U" shape displays not only the beauty of equilibrium and uniformity from Middle Ages, but elegance.

**DESCRIPTION:** 

- 1.Brass mounting base meets JIS 3604 standard.
- 2. Premium metal construction for durability.
- 3. Justime finishes resist corrosion and tarnish.
- 4.Chrome plated finish meets the standard of ASTM-SC2.
- 5. Vertical force could support a static load of 5 Kgf.
- 6. Frosted tempered glass shelf 600\*110\*6mm.

## Certifictaion:

Fixing Kits: 1.Hex Key 1/8"\*1 Parts1:(Screw\*4:Plastic Anchors\*4)

AWARD:

unit:mm[inch]