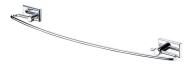

# **Asymmetry**

Towel Bar 6891-10-80CP

### **INTRODUCTION:**

Combination of thin base and cylinder displays the beauty of asymmetry.

### **DESCRIPTION:**

- 1.Brass forging faceplate meets JIS 3771 standard.
- 2. Towel bar brass material meets JIS 3604 standard.
- 3. Justime finishes resist corrosion and tarnish.
- 4. Chrome plated finish meets the standard of ASTM-SC2.
- 5. Vertical force could support a static load of 4 Kgf.
- 6. Coordinates with other products in 6891 collection.