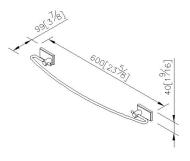

# **Asymmetry**



Towel Bar 6891-10-80CP

### **INTRODUCTION:**

Combination of thin base and cylinder displays the beauty of asymmetry.



### **DESCRIPTION:**

- 1.Brass forging faceplate meets JIS 3771 standard.
- 2. Towel bar brass material meets JIS 3604 standard.
- 3. Justime finishes resist corrosion and tarnish.
- 4. Chrome plated finish meets the standard of ASTM-SC2.
- 5. Vertical force could support a static load of 4 Kgf.
- 6. Coordinates with other products in 6891 collection.



unit: mm[inch]

## Certifictaion:

### **Fixing Kits:**

1.SUS 304 Stainless Steel Screws\*4
Plastic Anchors\*4
Material of Wall Mount Bracket: Steel with zinc plating\*2

### AWARD: