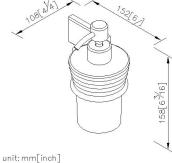

# **Asymmetry**

Soap Dispenser 6891-25-80CP

#### **DESCRIPTION:**

- 1. Brass forging faceplate meets JIS 3771 standard.
- 2.Brass supporting ring material meets JIS 3604 standard.
- 3. Justime finishes resist corrosion and tarnish.
- 4. Chrome plated finish meets the standard of ASTM-SC2
- 5. Frosted glass soap dispenser increases visual softness.
- 6. Vertical force could support a static load of 2 Kgf.
- 7. Capacity of the dispenser is 200ml.
- 8. Coordinates with other products in 6891 collection.