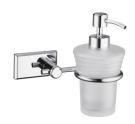

# **Asymmetry**

Soap Dispenser 6891-25-80CP

#### **DESCRIPTION:**

- 1. Brass forging faceplate meets JIS 3771 standard.
- 2.Brass supporting ring material meets JIS 3604 standard.
- 3. Justime finishes resist corrosion and tarnish.
- 4. Chrome plated finish meets the standard of ASTM-SC2
- 5. Frosted glass soap dispenser increases visual softness.
- 6. Vertical force could support a static load of 2 Kgf.
- 7. Capacity of the dispenser is 200ml.
- 8. Coordinates with other products in 6891 collection.