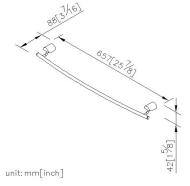

#### **DESCRIPTION:**

- 1.Brass forging mounting base meets JIS 3771 standard.
- 2.Brass body meets JIS 3604 standard.
- 3.Brass towel bar meets JIS C2700 standard.
- 4. Chrome plated finish meets the standard of ASTM-SC2.
- 5. Vertical force could support a static load of 4 Kgf.
- 6. The size of towel bar: 600mm.
- 7. Coordinates with other products in 6892 collection.