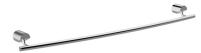

# Towel Bar 6892-10-80CP

#### **INTRODUCTION:**

The main base has been designed with geometrical shape and curved rods, which brings the warm and comfortable atmosphere for bathroom.

#### **DESCRIPTION:**

- 1.Brass forging mounting base meets JIS 3771 standard.
- 2.Brass body meets JIS 3604 standard.
- 3.Brass towel bar meets JIS C2700 standard.
- 4. Chrome plated finish meets the standard of ASTM-SC2.
- 5. Vertical force could support a static load of 4 Kgf.
- 6. The size of towel bar: 600mm.
- 7. Coordinates with other products in 6892 collection.