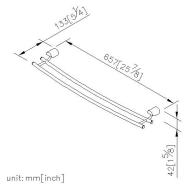

### **DESCRIPTION:**

- 1.Brass forging mounting base meets JIS 3771 standard.
- 2.Brass body meets JIS 3604 standard.
- 3.Brass towel bar meets JIS C2700 standard.
- 4. Chrome plated finish meets the standard of ASTM-SC2.
- 5. Vertical force could support a static load of 4 Kgf.
- 6.The length of towel bar: 657mm.
- 7. Double towel bars provides more convenience.
- 8. Coordinates with other products in 6892 collection.