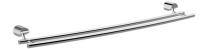

# Double Towel Bar 6892-14-80CP

#### **INTRODUCTION:**

The main base has been designed with geometrical shape and curved rods, which brings the warm and comfortable atmosphere for bathroom.

### **DESCRIPTION:**

- 1.Brass forging mounting base meets JIS 3771 standard.
- 2.Brass body meets JIS 3604 standard.
- 3.Brass towel bar meets JIS C2700 standard.
- 4. Chrome plated finish meets the standard of ASTM-SC2.
- 5. Vertical force could support a static load of 4 Kgf.
- 6.The length of towel bar: 657mm.
- 7. Double towel bars provides more convenience.
- 8. Coordinates with other products in 6892 collection.