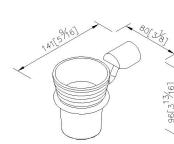

## Tumbler Holder 6892-30-80CP

## **DESCRIPTION:**

- 1.Brass forging mounting base meets JIS 3771 standard.
- 2.Brass body and supporting ring meet JIS 3604 standard.
- 3.Justime finishes resist corrosion and tarnish.
- 4. Chrome plated finish meets the standard of ASTM-SC2.
- 5.Vertical force could support a static load of 2 Kgf.
- 6.Frosted white glass tumbler. Capacity: 160ml.
- 7. Coordinates with other products in 6892 collection.