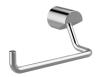

# Toilet Tissue Holder 6892-40-80CP

### **INTRODUCTION:**

The main base has been designed with geometrical shape and curved rods, which brings the warm and comfortable atmosphere for bathroom.

## **DESCRIPTION:**

- 1.Brass forging mounting base meets JIS 3771 standard.
- 2.Brass body and supporting ring meet JIS 3604 standard.
- 3. Justime finishes resist corrosion and tarnish.
- 4. Chrome plated finish meets the standard of ASTM-SC2.
- 5. Vertical force could support a static load of 5 Kgf.
- 6.The cylinder pedestal of the bathroom accessories could increase the elegance for environment.
- 7. Coordinates with other products in 6892 collection.