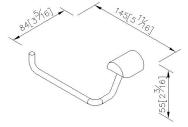

# Toilet Tissue Holder 6892-40-80CP

### **INTRODUCTION:**

The main base has been designed with geometrical shape and curved rods, which brings the warm and comfortable atmosphere for bathroom.



## **DESCRIPTION:**

- 1.Brass forging mounting base meets JIS 3771 standard.
- 2.Brass body and supporting ring meet JIS 3604 standard.
- 3. Justime finishes resist corrosion and tarnish.
- 4. Chrome plated finish meets the standard of ASTM-SC2.
- 5. Vertical force could support a static load of 5 Kgf.
- 6.The cylinder pedestal of the bathroom accessories could increase the elegance for environment.
- 7. Coordinates with other products in 6892 collection.



unit:mm[inch]

# Certifictaion:

## **Fixing Kits:**

1.SUS 304 Stainless Steel Screws \*2 Hex Key 1/8" \*1 Plastic Anchors \*2

### AWARD: