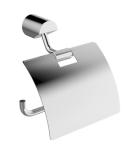

# Toilet Tissue Holder W/Lid 6892-41-80CP

## **INTRODUCTION:**

The main base has been designed with geometrical shape and curved rods, which brings the warm and comfortable atmosphere for bathroom.

## **DESCRIPTION:**

- 1.Brass forging mounting base meets JIS 3771 standard.
- 2.Brass body and supporting ring meet JIS 3604 standard.
- 3.Top lid material with stainless steel.
- 4. Chrome plated finish meets the standard of ASTM-SC2.
- 5. Vertical force could support a static load of 5 Kgf.
- 6.The cylinder pedestal of the bathroom accessories could increase the elegance for environment.
- 7. Coordinates with other products in 6892 collection.