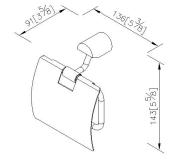

# Toilet Tissue Holder W/Lid 6892-41-80CP

## **INTRODUCTION:**

The main base has been designed with geometrical shape and curved rods, which brings the warm and comfortable atmosphere for bathroom.



## **DESCRIPTION:**

- 1.Brass forging mounting base meets JIS 3771 standard.
- 2.Brass body and supporting ring meet JIS 3604 standard.
- 3.Top lid material with stainless steel.
- 4. Chrome plated finish meets the standard of ASTM-SC2.
- 5. Vertical force could support a static load of 5 Kgf.
- 6.The cylinder pedestal of the bathroom accessories could increase the elegance for environment.
- 7. Coordinates with other products in 6892 collection.



unit:mm[inch]

## Certifictaion:

## **Fixing Kits:**

1.SUS 304 Stainless Steel Screws \*2 Hex Key 1/8" \*1 Plastic Anchors \*2

## AWARD: