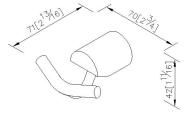

# Robe Hook 6892-50-80CP

#### **INTRODUCTION:**

The main base has been designed with geometrical shape and curved rods, which brings the warm and comfortable atmosphere for bathroom.



### **DESCRIPTION:**

- 1.Brass forging base meets JIS 3771 standard.
- 2.Brass body and hook meet JIS 3604 standard.
- 3. Justime finishes resist corrosion and tarnish.
- 4. Chrome plated finish meets the standard of ASTM-SC2.
- 5. Vertical force could support a static load of 5 Kgf.
- 6. Coordinates with other products in 6892 collection.



unit: mm[inch]

## Certifictaion:

### **Fixing Kits:**

1.SUS 304 Stainless Steel Screws \*2 Hex Key 1/8" \*1 Plastic Anchors \*2

### AWARD: