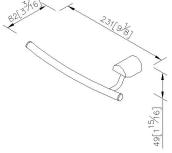

# Towel Ring 6892-60-80CP

### **INTRODUCTION:**

The main base has been designed with geometrical shape and curved rods, which brings the warm and comfortable atmosphere for bathroom.



### **DESCRIPTION:**

- 1.Brass forging mounting base meets JIS 3771 standard.
- 2.Brass body and towel bar meet JIS 3604 standard.
- 3. Brass towel ring meets JIS C2700 standard.
- 4. Chrome plated finish meets the standard of ASTM-SC2.
- 5.The cylinder pedestal of the bathroom accessories could increase the elegance for environment.
- 6. Vertical force could support a static load of 4 Kgf.
- 7. Coordinates with other products in 6892 collection.



unit:mm[inch]

# Certifictaion:

## **Fixing Kits:**

1.SUS 304 Stainless Steel Screws \*2 Hex Key 1/8" \*1 Plastic Anchors \*2

### AWARD: