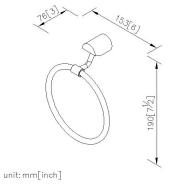

### **DESCRIPTION:**

- 1.Brass forging mounting base meets JIS 3771 standard.
- 2.Brass body and towel ring meets JIS 3604 standard.
- 3. Brass towel ring meets JIS C2700 standard.
- 4. Chrome plated finish meets the standard of ASTM-SC2.
- 5. Vertical force could support a static load of 4 Kgf.
- 6. Coordinates with other products in 6892 collection.