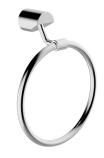

# Towel Ring 6892-61-80CP

#### **INTRODUCTION:**

The main base has been designed with geometrical shape and curved rods, which brings the warm and comfortable atmosphere for bathroom.

### **DESCRIPTION:**

- 1.Brass forging mounting base meets JIS 3771 standard.
- 2.Brass body and towel ring meets JIS 3604 standard.
- 3. Brass towel ring meets JIS C2700 standard.
- 4. Chrome plated finish meets the standard of ASTM-SC2.
- 5. Vertical force could support a static load of 4 Kgf.
- 6. Coordinates with other products in 6892 collection.