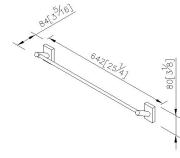

## **Towel Bar** 6893-10-80SS

## **INTRODUCTION:**

**DESCRIPTION:** 

Incepted imitation of traditional brick for the main shape, the precise section and brushed surface display elegant demeanor.

unit:mm[inch]

Certifictaion:

**Fixing Kits:** 1.SUS 304 Stainless Steel Screws\*4 Plastic Anchors\*4 Material of Wall Mount Bracket: Steel with zinc plating\*2