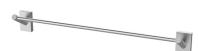

## **Towel Bar** 6893-10-80SS

## **INTRODUCTION:**

**DESCRIPTION:** 

Incepted imitation of traditional brick for the main shape, the precise section and brushed surface display elegant demeanor.

unit:mm[inch]

Certifictaion:

**Fixing Kits:** 1.SUS 304 Stainless Steel Screws\*4 Plastic Anchors\*4 Material of Wall Mount Bracket: Steel with zinc plating\*2