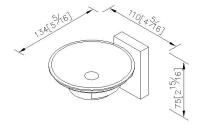

## **Parallel**



Soap Dish 6893-20-80SS

### **INTRODUCTION:**

Incepted imitation of traditional brick for the main shape, the precise section and brushed surface display elegant demeanor.



### **DESCRIPTION:**

- 1. Brass forging faceplate meets JIS 3771 standard.
- 2.Brass bracket material meets JIS 3604 standard.
- 3. Soap dish stainless steel ring meets SUS 304 standard.
- 4. Soap dish ring is with brushed finish, which is easy to maintain with a scouring pad.
- 5. Vertical force could support a static load of 2 Kgf.
- 6. Frosted glass white soap dish.
- 7. Special design on inner surface, in which the soap won't slip out of the plate.
- 8. Coordinates with other products in 6893 collection.



unit:mm[inch]

# Certifictaion:

## **Fixing Kits:**

1.SUS 304 Stainless Steel Screws\*2 Plastic Anchors\*2

Material of Wall Mount Bracket: Steel with zinc plating\*1

### AWARD: