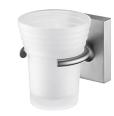

# **Parallel**

Tumbler Holder 6893-30-80SS

### **DESCRIPTION:**

- 1.Brass forging faceplate meets JIS 3771 standard.
- 2.Brass bracket material meets JIS 3604 standard.
- 3. Tumber holder stainless steel ring meets SUS 304 standard.
- 4. Tumber holder ring is with brushed finish, which is easy to maintain with a scouring pad.
- 5. Frosted glass tumbler increases visual softness.
- 6. Vertical force could support a static load of 2 Kgf.
- 7. Capacity of the tumbler is 160ml.
- 8. Coordinates with other products in 6893 collection.