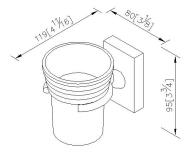

# **Parallel**



Tumbler Holder 6893-30-80SS

### **INTRODUCTION:**

Incepted imitation of traditional brick for the main shape, the precise section and brushed surface display elegant demeanor.



### **DESCRIPTION:**

- 1.Brass forging faceplate meets JIS 3771 standard.
- 2.Brass bracket material meets JIS 3604 standard.
- 3. Tumber holder stainless steel ring meets SUS 304 standard.
- 4. Tumber holder ring is with brushed finish, which is easy to maintain with a scouring pad.
- 5. Frosted glass tumbler increases visual softness.
- 6. Vertical force could support a static load of 2 Kgf.
- 7. Capacity of the tumbler is 160ml.
- 8. Coordinates with other products in 6893 collection.



unit:mm[inch]

# Certifictaion:

# **Fixing Kits:**

1.SUS 304 Stainless Steel Screws\*2 Plastic Anchors\*2

Material of Wall Mount Bracket: Steel with zinc plating\*1

### AWARD: