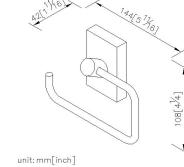

## Toilet Tissue Holder 6893-40-80SS

## **DESCRIPTION:**

1.Brass forging faceplate meets JIS 3771 standard.

2.Brass bracket material meets JIS 3604 standard.

3. Toilet tissue holder ring with stainless steel meets SUS 304 standard.

4. Toilet tissue holder ring is with brushed finish, which is easy to maintain with a scouring pad.

5.Vertical force could support a static load of 5 Kgf.

6. The brick type faceplate of the bathroom accessories increases the elegance for the environment.

7. Coordinates with other products in 6893 collection.