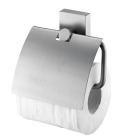

## Toilet Tissue Holder W/Lid 6893-41-80SS

## **INTRODUCTION:**

Incepted imitation of traditional brick for the main shape, the precise section and brushed surface display elegant demeanor.

1.Brass forging faceplate meets JIS 3771 standard.

2.Brass bracket material meets JIS 3604 standard.

3. Toilet tissue holder ring and top lid with stainless steel meets SUS 304 standard.

4. Toilet tissue holder ring and top lid are with brushed finish, which is easy to maintain with a scouring pad.

5. Vertical force could support a static load of 5 Kgf.

6. The brick type faceplate of the bathroom accessories increases the elegance for the environment.

7. Coordinates with other products in 6893 collection.