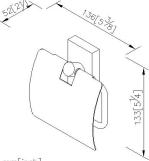

## **Certifictaion:**

Fixing Kits:

1.SUS 304 Stainless Steel Screws\*2 Plastic Anchors\*2 Material of Wall Mount Bracket: Steel with zinc plating\*1

AWARD:

unit:mm[inch]