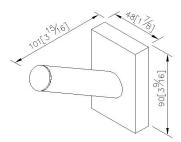

## Spare Toilet Tissue Holder 6893-43-80SS

## **INTRODUCTION:**

Incepted imitation of traditional brick for the main shape, the precise section and brushed surface display elegant demeanor.

- 1.Brass forging faceplate meets JIS 3771 standard.
- 2.Spare toilet tissue holder with stainless steel meets SUS 304 standard.
- 3. Toilet tissue holder is with brushed finish, which is easy to maintain with a scouring pad.
- 4.Vertical force could support a static load of 5 Kgf.

## **Certifictaion:**

Fixing Kits:

1.SUS 304 Stainless Steel Screws\*2 Plastic Anchors\*2 Material of Wall Mount Bracket: Steel with zinc plating\*1

AWARD:

unit:mm[inch]