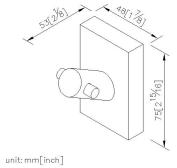

# **Parallel**

Robe Hook 6893-50-80SS

## **DESCRIPTION:**

- 1.Brass forging faceplate meets JIS 3771 standard.
- 2.Brass bracket meets JIS 3604 standard.
- 3. Robe hook with stainless steel meets SUS 304 standard.
- 4.Brushed Nickel with lacquer finish meets the standard of ASTM-SC2.
- 5. Vertical force could support a static load of 5 Kgf.
- 6.The brick type faceplate of the bathroom accessories increases the elegance for the environment.
- 7. Coordinates with other products in 6893 collection.