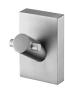

# **Parallel**

Robe Hook 6893-50-80SS

## **DESCRIPTION:**

- 1.Brass forging faceplate meets JIS 3771 standard.
- 2.Brass bracket meets JIS 3604 standard.
- 3. Robe hook with stainless steel meets SUS 304 standard.
- 4.Brushed Nickel with lacquer finish meets the standard of ASTM-SC2.
- 5. Vertical force could support a static load of 5 Kgf.
- 6.The brick type faceplate of the bathroom accessories increases the elegance for the environment.
- 7. Coordinates with other products in 6893 collection.