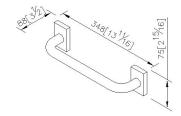

## **Parallel**



Grab Bar 6893-55-80SS

### **INTRODUCTION:**

Incepted imitation of traditional brick for the main shape, the precise section and brushed surface display elegant demeanor.



### **DESCRIPTION:**

- 1.Brass forging faceplate meets JIS 3771 standard.
- 2. Stainless steel grab bar meets SUS 304 standard.
- 3. Justime finishes resist corrosion and tarnish.
- 4. Grab bar is with brushed finish, which is easy to maintain with a scouring pad.
- 5.Grab bar length 300mm.
- 6. Vertical force could support a static load of 120 Kgf.
- 7. Coordinates with other products in 6893 collection.



unit: mm[inch]

# Certifictaion:

### **Fixing Kits:**

1.SUS 304 Stainless Steel Screws\*8 Hex Key 2.0mm\*1 Plastic Anchors\*8

## AWARD: