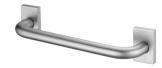

## **Parallel**

Grab Bar 6893-55-80SS

### **DESCRIPTION:**

- 1.Brass forging faceplate meets JIS 3771 standard.
- 2. Stainless steel grab bar meets SUS 304 standard.
- 3. Justime finishes resist corrosion and tarnish.
- 4. Grab bar is with brushed finish, which is easy to maintain with a scouring pad.
- 5.Grab bar length 300mm.
- 6. Vertical force could support a static load of 120 Kgf.
- 7. Coordinates with other products in 6893 collection.