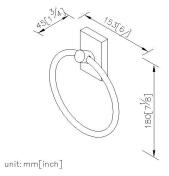

# **Parallel**

Towel Ring 6893-60-80SS

## **DESCRIPTION:**

- 1.Brass of forging faceplate meets JIS 3771 standard.
- 2.Brass towel ring meets JIS 3604 standard.
- 3. Justime finishes resist corrosion and tarnish.
- 4.Brushed Nickel with lacquer finish meets the standard of ASTM-SC2.
- 5. Vertical force could support a static load of 4 Kgf.
- 6. The brick type faceplate of the bathroom accessories could increase the elegance for the environment.
- 7. Coordinates with other products in 6893 collection.