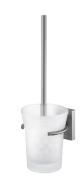

# **Parallel**

Toilet Brush Holder 6893-80-80SS

### **INTRODUCTION:**

Incepted imitation of traditional brick for the main shape, the precise section and brushed surface display elegant demeanor.

### **DESCRIPTION:**

- 1.Brass of forging faceplate meets JIS 3771 standard.
- 2.Brass bracket meets JIS 3604 standard.
- 3. Toilet brush holder stainless steel ring meets SUS 304 standard.
- 4. Toilet brush holder ring is with brushed finish, which is easy to maintain with a scouring pad.
- 5. Vertical force could support a static load of 2 Kgf.
- 6. Frosted glass brush holder is easy to be maintained.
- 7.Standard size of brush could be easily replaced to keep clean.
- 8. Coordinates with other products in 6893 collection.