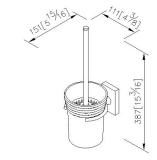

# **Parallel**



Toilet Brush Holder 6893-80-80SS

### **INTRODUCTION:**

Incepted imitation of traditional brick for the main shape, the precise section and brushed surface display elegant demeanor.



### **DESCRIPTION:**

- 1.Brass of forging faceplate meets JIS 3771 standard.
- 2.Brass bracket meets JIS 3604 standard.
- 3. Toilet brush holder stainless steel ring meets SUS 304 standard.
- 4. Toilet brush holder ring is with brushed finish, which is easy to maintain with a scouring pad.
- 5. Vertical force could support a static load of 2 Kgf.
- 6. Frosted glass brush holder is easy to be maintained.
- 7.Standard size of brush could be easily replaced to keep clean.
- 8. Coordinates with other products in 6893 collection.



unit: mm[inch]

# Certifictaion:

# **Fixing Kits:**

1.SUS 304 Stainless Steel Screws\*2 Plastic Anchors\*2

Material of Wall Mount Bracket: Steel with zinc plating\*1

### AWARD: