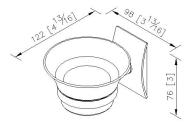

## **Aurora**



Soap Dish 6899-21-80S1

## **INTRODUCTION:**

The simple curve base has designed with the brushed finish to display the beauty of fashion.



### **DESCRIPTION:**

- 1.Stainless steel faceplate and soap dish ring.
- 2. Plastic mounting base with brass core.
- 3. Stainless Steel faceplate and ring meet SUS 304 standard.
- 4. Premium metal construction for durability.
- 5. Justime finishes resist corrosion and tarnish.
- 6. Finish meets the standard of ASTM-SC2.
- 7. Correctly installed product loading is 2 kgf.
- 8. Porcelain white soap dish .
- 9. Coordinates with other products in 6899 collection.



unit:mm[inch]

# Certifictaion:

## **Fixing Kits:**

1.SUS 304 Stainless Steel Screws\*2 Hex Key 2.5mm\*1 Plastic Anchors\*2

### AWARD: