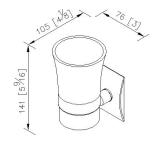

### **Aurora**



Tumbler Holder 6899-30-80S1

### **INTRODUCTION:**

The simple curve base has designed with the brushed finish to display the beauty of fashion.



### **DESCRIPTION:**

- 1. Stainless steel faceplate and tumbler ring.
- 2. Plastic mounting base with brass core.
- 3. Stainless Steel faceplate and ring meet SUS 304 standard.
- 4. Justime finishes resist corrosion and tarnish.
- 5. Finish meets the standard of ASTM-SC2.
- 6.Porcelain white tumbler.
- 7. After well installed ring can load up to 2 Kgf.
- 8. Capacity of the tumbler is 180ml.
- 9. Coordinates with other products in 6899 collection.



unit:mm[inch]

# Certifictaion:

## **Fixing Kits:**

1.SUS 304 Stainless Steel Screws\*2 Hex Key2.5mm\*1 Plastic Anchors\*2

### AWARD: