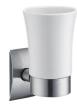

### **Aurora**

Tumbler Holder 6899-30-80S1

### **DESCRIPTION:**

- 1. Stainless steel faceplate and tumbler ring.
- 2. Plastic mounting base with brass core.
- 3. Stainless Steel faceplate and ring meet SUS 304 standard.
- 4. Justime finishes resist corrosion and tarnish.
- 5. Finish meets the standard of ASTM-SC2.
- 6.Porcelain white tumbler.
- 7. After well installed ring can load up to 2 Kgf.
- 8. Capacity of the tumbler is 180ml.
- 9. Coordinates with other products in 6899 collection.