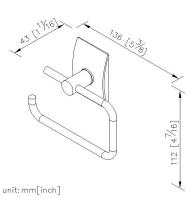

## Toilet Tissue Holder 6899-40-80S1

## **DESCRIPTION:**

- 1.Plastic mounting base with brass core.
- $\ensuremath{\text{2.Stainless}}$  Steel ring and faceplate meet SUS 304 standard.
- 3. Premium metal construction for durability.
- 4.Justime finishes resist corrosion and tarnish.
- 5. Finish meets the standard of ASTM-SC2.
- 6.The simple design concept could be collocated with diverse space.
- 7.Correctly installed product loading is 5 Kgf.
- 8. Coordinates with other products in 6899 collection.