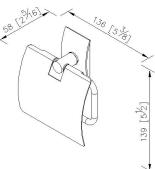

#### **INTRODUCTION:**

The simple curve base has designed with the brushed finish to display the beauty of fashion.

unit:mm[inch]