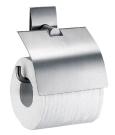

#### **INTRODUCTION:**

The simple curve base has designed with the brushed finish to display the beauty of fashion.

unit:mm[inch]

#### **DESCRIPTION:**

- 1.Plastic mounting base with brass core.
- 2. Stainless Steel ring and faceplate meets SUS 304 standard.
- 3.Top lid material is stainless steel.
- 4. Justime finishes resist corrosion and tarnish.
- 5.Finish meets the standard of ASTM-SC2.
- 6.The simple design concept could be collocated with diverse space.
- 7.Correctly installed product loading is 5 Kgf.
- 8. Coordinates with other products in 6899 collection.