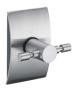

## **Aurora**

Robe Hook 6899-51-80S1

### **INTRODUCTION:**

The simple curve base has designed with the brushed finish to display the beauty of fashion.

## **DESCRIPTION:**

- 1.Stainless steel faceplate with brushed finish.
- 2. Plastic mounting base with brass core.
- 3. Stainless Steel faceplate and hook meet SUS 304 standard.
- 4. Premium metal construction for durability.
- 5. Justime finishes resist corrosion and tarnish.
- 6. Finish meets the standard of ASTM-SC2.
- 7. Correctly installed product loading is 5 Kgf.
- 8. Equipped with stainless steel screws to secure installation.
- 9. Coordinates with other products in 6899 collection.