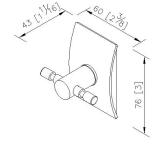

## **Aurora**



Robe Hook 6899-51-80S1

### **INTRODUCTION:**

The simple curve base has designed with the brushed finish to display the beauty of fashion.



## **DESCRIPTION:**

- 1.Stainless steel faceplate with brushed finish.
- 2. Plastic mounting base with brass core.
- 3. Stainless Steel faceplate and hook meet SUS 304 standard.
- 4. Premium metal construction for durability.
- 5. Justime finishes resist corrosion and tarnish.
- 6. Finish meets the standard of ASTM-SC2.
- 7. Correctly installed product loading is 5 Kgf.
- 8. Equipped with stainless steel screws to secure installation.
- 9. Coordinates with other products in 6899 collection.



unit:mm[inch]

# Certifictaion:

## **Fixing Kits:**

1.SUS 304 Stainless Steel Screws\*2 Hex Key 2.5mm\*1 Plastic Anchors\*2

### AWARD: