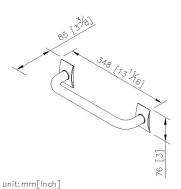

## Grab Bar 6899-55-80S1

## **INTRODUCTION:**

The simple curve base is designed with the brushed finish to display the beauty of fashion.

**DESCRIPTION:** 

- 1.Stainless steel faceplate with brushed finish.
- 2.Forging brass mounting base meets JIS 3771 standard.
- 3. Stainless Steel faceplate and grab bar meet SUS 304 standard.
- 4. Justime finishes resist corrosion and tarnish.
- 5. Finish meets the standard of ASTM-SC2.
- 6.Correctly installed product loading is 120 kgf.
- 7.Equipped with stainless steel screws to secure installation.