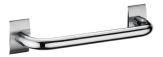

## Grab Bar 6899-55-80S1

## **INTRODUCTION:**

The simple curve base is designed with the brushed finish to display the beauty of fashion.

**DESCRIPTION:** 

- 1.Stainless steel faceplate with brushed finish.
- 2.Forging brass mounting base meets JIS 3771 standard.
- 3. Stainless Steel faceplate and grab bar meet SUS 304 standard.
- 4. Justime finishes resist corrosion and tarnish.
- 5. Finish meets the standard of ASTM-SC2.
- 6.Correctly installed product loading is 120 kgf.
- 7.Equipped with stainless steel screws to secure installation.