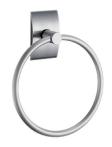

# **Aurora**

Towel Ring 6899-60-80S1

### **INTRODUCTION:**

The simple curve base has designed with the brushed finish to display the beauty of fashion.

#### **DESCRIPTION:**

- 1.Plastic mounting base with brass core.
- 2. Stainless Steel ring and faceplate meets SUS 304 standard.
- 3. Premium metal construction for durability.
- 4. Justime finishes resist corrosion and tarnish.
- 5. Finish meets the standard of ASTM-SC2.
- 6. The simple design concept could be collocated with diverse space.
- 7. Correctly installed product loading is 4 Kgf.
- 8. Coordinates with other products in 6899 collection.