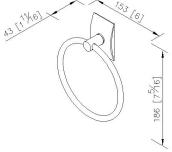

# **Aurora**



Towel Ring 6899-60-80S1

### **INTRODUCTION:**

The simple curve base has designed with the brushed finish to display the beauty of fashion.



#### **DESCRIPTION:**

- 1.Plastic mounting base with brass core.
- 2. Stainless Steel ring and faceplate meets SUS 304 standard.
- 3. Premium metal construction for durability.
- 4. Justime finishes resist corrosion and tarnish.
- 5. Finish meets the standard of ASTM-SC2.
- 6. The simple design concept could be collocated with diverse space.
- 7. Correctly installed product loading is 4 Kgf.
- 8. Coordinates with other products in 6899 collection.



unit: mm[inch]

# Certifictaion:

# **Fixing Kits:**

1.SUS 304 Stainless Steel Screws\*2 Hex Key2.5mm\*1 Plastic Anchors\*2

### **AWARD:**