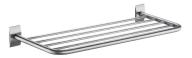

### Aurora

**Bath Towel Rack** 6899-65-80S1

#### **INTRODUCTION:**

The simple curve base has designed with the brushed finish to display the beauty of fashion.

### **DESCRIPTION:**

- 1.Stainless steel faceplate with brushed finish.
- 2. Forging brass mounting base meets JIS 3771 standard.
- 3. Stainless Steel faceplate and towel rack meet SUS 304 standard.
- 4. Justime finishes resist corrosion and tarnish.
- 5. Finish meets the standard of ASTM-SC2.
- 6. Correctly installed product loading is 5 Kgf.
- 7. The size of towel rack: 600x265 mm.
- 8. Equipped with stainless steel screws to secure installation.
- 9. Coordinates with other products in 6899 collection.