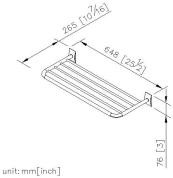

### **DESCRIPTION:**

- 1.Stainless steel faceplate with brushed finish.
- 2. Forging brass mounting base meets JIS 3771 standard.
- 3. Stainless Steel faceplate and towel rack meet SUS 304 standard.
- 4. Justime finishes resist corrosion and tarnish.
- 5. Finish meets the standard of ASTM-SC2.
- 6. Correctly installed product loading is 5 Kgf.
- 7. The size of towel rack: 600x265 mm.
- 8. Equipped with stainless steel screws to secure installation.
- 9. Coordinates with other products in 6899 collection.