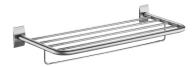

#### **INTRODUCTION:**

The simple curve base has designed with the brushed finish to display the beauty of fashion.

## **DESCRIPTION:**

- 1.Stainless steel faceplate with brushed finish.
- 2. Forging brass mounting base meets JIS 3771 standard.
- 3. Stainless Steel faceplate and towel rack meet SUS 304 standard.
- 4. Justime finishes resist corrosion and tarnish.
- 5. Finish meets the standard of ASTM-SC2.
- 6. Correctly installed product loading is 5 Kgf.
- 7. The size of towel rack: 600x265 mm.
- 8. Equipped with stainless steel screws to secure installation.
- 9. With towel rail.
- 10. Coordinates with other products in 6899 collection.