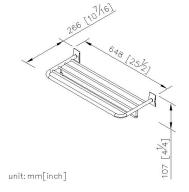

## **DESCRIPTION:**

- 1.Stainless steel faceplate with brushed finish.
- 2. Forging brass mounting base meets JIS 3771 standard.
- 3. Stainless Steel faceplate and towel rack meet SUS 304 standard.
- 4. Justime finishes resist corrosion and tarnish.
- 5. Finish meets the standard of ASTM-SC2.
- 6. Correctly installed product loading is 5 Kgf.
- 7. The size of towel rack: 600x265 mm.
- 8. Equipped with stainless steel screws to secure installation.
- 9. With towel rail.
- 10. Coordinates with other products in 6899 collection.