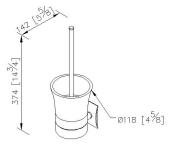

#### **Aurora**



# Toilet Brush Holder 6899-80-80S1

#### **INTRODUCTION:**

The simple curve base has designed with the brushed finish to display the beauty of fashion.



#### **DESCRIPTION:**

- 1.Stainless steel faceplate.
- 2.Plastic faceplate with brass core.
- 3. Stainless Steel faceplate and ring meet SUS 304 standard.
- 4. Premium metal construction for durability.
- 5. Justime finishes resist corrosion and tarnish.
- 6. Finish meets the standard of ASTM-SC2.
- 7. Porcelain white toilet brush holder .
- 8. After well installed holder can load up to 2 Kgf.
- 9. Coordinates with other products in 6899 collection.



unit: mm[inch]

## Certifictaion:

### **Fixing Kits:**

1.SUS 304 Stainless Steel Screws\*2 Hex Key 2.5mm\*1 Plastic Anchors\*2

#### AWARD: