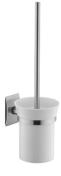

## Aurora

Toilet Brush Holder 6899-81-80S1

## **INTRODUCTION:**

The simple curve base has designed with the brushed finish to display the beauty of fashion.

## **DESCRIPTION:**

- 1.Stainless steel faceplate.
- 2.Plastic faceplate with brass core.
- 3. Stainless Steel faceplate and ring meet SUS 304 standard.
- 4. Premium metal construction for durability.
- 5. Justime finishes resist corrosion and tarnish.
- 6. Finish meets the standard of ASTM-SC2.
- 7. Porcelain white toilet brush holder .
- 8. After well installed holder can load up to 2 Kgf.
- 9. Coordinates with other products in 6899 collection.