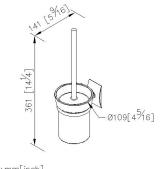

## Aurora



Toilet Brush Holder 6899-81-80S1

## **INTRODUCTION:**

The simple curve base has designed with the brushed finish to display the beauty of fashion.



## **DESCRIPTION:**

- 1.Stainless steel faceplate.
- 2.Plastic faceplate with brass core.
- 3. Stainless Steel faceplate and ring meet SUS 304 standard.
- 4. Premium metal construction for durability.
- 5. Justime finishes resist corrosion and tarnish.
- 6. Finish meets the standard of ASTM-SC2.
- 7. Porcelain white toilet brush holder .
- 8. After well installed holder can load up to 2 Kgf.
- 9. Coordinates with other products in 6899 collection.



unit: mm[inch]

# Certifictaion:

## **Fixing Kits:**

1.SUS 304 Stainless Steel Screws\*2 Hex Key 2.5mm\*1 Plastic Anchors\*2

#### AWARD: