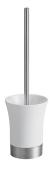

# Freestanding Toilet Brush Holder 6899-84-80S1

#### **INTRODUCTION:**

The simple curve base is designed with the brushed finish to display the beauty of fashion.

#### **DESCRIPTION:**

- 1.Stainless steel brushed plinth.
- 2. Stainless Steel plinth meets SUS 304 standard.
- 3. Premium metal construction for durability.
- 4. Justime finishes resist corrosion and tarnish.
- 5. Finish meets the standard of ASTM-SC2.
- 6.Porcelain white toilet brush holder.
- 7. Coordinates with other products in 6899 collection.