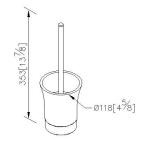

#### **Aurora**



# Freestanding Toilet Brush Holder 6899-84-80S1

#### **INTRODUCTION:**

The simple curve base is designed with the brushed finish to display the beauty of fashion.



#### **DESCRIPTION:**

- 1.Stainless steel brushed plinth.
- 2. Stainless Steel plinth meets SUS 304 standard.
- 3. Premium metal construction for durability.
- 4. Justime finishes resist corrosion and tarnish.
- 5. Finish meets the standard of ASTM-SC2.
- 6.Porcelain white toilet brush holder.
- 7. Coordinates with other products in 6899 collection.



unit: mm[inch]

### Certifictaion:

## **Fixing Kits:**

1.N/A

#### AWARD: