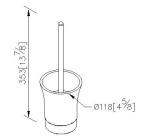

## **Aurora**



# Freestanding Toilet Brush Holder 6899-84-81S1

#### **INTRODUCTION:**

The simple curve base is designed with the brushed finish to display the beauty of fashion.



#### **DESCRIPTION:**

- 1.Stainless steel brushed plinth.
- 2. Stainless Steel plinth meets SUS 304 standard.
- 3. Premium metal construction for durability.
- 4. Justime finishes resist corrosion and tarnish.
- 5. Finish meets the standard of ASTM-SC2.
- 6.Porcelain white toilet brush holder.
- 7. Coordinates with other products in 6899 collection.



unit: mm[inch]

# Certifictaion:

## **Fixing Kits:**

1.N/A

#### AWARD: