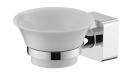

# **Arthur**

Soap Dish 6900-20-80CP

## **DESCRIPTION:**

- 1.Brass forging mounting base and ring meet JIS 3771 standard.
- 2. Premium metal construction for durability.
- 3. Justime finishes resist corrosion and tarnish.
- 4. Chrome plated finish meets the standard of ASTM-SC2.
- 5. Vertical force could support a static load of 2 Kgf.
- 6.Porcelain white soap dish.
- 7. Coordinates with other products in 6900 collection.