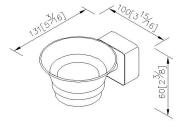

# **Arthur**



Soap Dish 6900-20-80CP

## **INTRODUCTION:**

The thick body gives the user a sense of stability, just like "home".



## **DESCRIPTION:**

- 1.Brass forging mounting base and ring meet JIS 3771 standard.
- 2. Premium metal construction for durability.
- 3. Justime finishes resist corrosion and tarnish.
- 4. Chrome plated finish meets the standard of ASTM-SC2.
- 5. Vertical force could support a static load of 2 Kgf.
- 6.Porcelain white soap dish.
- 7. Coordinates with other products in 6900 collection.



Certifictaion: unit: mm[inch]

# **Fixing Kits:**

- 1. SUS 304 Stainless Steel Screws\*2
- 2. Plastic Anchors\*2
- 3. Material of Wall Mount Bracket: Steel with zinc plating\*1

### AWARD: