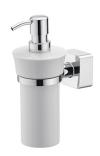

## **INTRODUCTION:**

The thick body gives the user a sense of stability, just like "home".

## **DESCRIPTION:**

- 1.Brass forging mounting base and ring meet JIS 3771 standard.
- 2. Premium metal construction for durability.
- 3. Justime finishes resist corrosion and tarnish.
- 4. Chrome plated finish meets the standard of ASTM-SC2.
- 5. Porcelain white soap dispenser. Capacity is 300ml.
- 6. Vertical force could support a static load of 2 Kgf.
- 7. Coordinates with other products in 6900 collection.