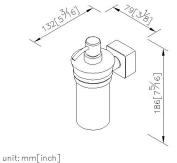

## **DESCRIPTION:**

- 1.Brass forging mounting base and ring meet JIS 3771 standard.
- 2. Premium metal construction for durability.
- 3. Justime finishes resist corrosion and tarnish.
- 4. Chrome plated finish meets the standard of ASTM-SC2.
- 5. Porcelain white soap dispenser. Capacity is 300ml.
- 6. Vertical force could support a static load of 2 Kgf.
- 7. Coordinates with other products in 6900 collection.