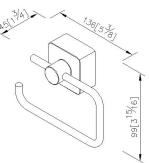

unit:mm[inch]

**Certifictaion:** 

Fixing Kits:

- 1. SUS 304 Stainless Steel Screws\*2
- 2. Plastic Anchors\*2
- 3. Material of Wall Mount Bracket: Steel with zinc plating\*1

AWARD: