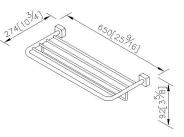

## **DESCRIPTION:**

1.Brass forging mounting base meets JIS 3771 standard.

- 2.Brass tube meets JIS 3604 standard.
- 3.Justime finishes resist corrosion and tarnish.
- 4.Chrome plated finish meets the standard of ASTM-SC2.
- 5.Vertical force could support a static load of 5 Kgf.
- 6.The size of towel rack: 600x278 mm.
- 7.With towel rail.

## **Certifictaion:**

Fixing Kits: SUS 304 Stainless Steel Screws\*4 Plastic Anchors\*4 Material of Wall Mount Bracket: Steel with zinc plating\*2

AWARD:

unit:mm[inch]