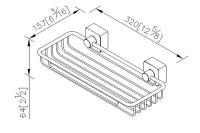

### **DESCRIPTION:**

- 1.Brass forging mounting base meets JIS 3771 standard.
- 2. Justime finishes resist corrosion and tarnish.
- 3. Chrome plated finish meets the standard of ASTM-SC2.
- 4.Basket dimension 320\*126\*43mm.
- 5. Vertical force could support a static load of 5 Kgf.
- 6. Coordinates with other products in 6900 collection.

unit: mm[inch]