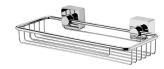

# **Arthur**

Basket 6900-85-80CP

### **DESCRIPTION:**

- 1.Brass forging mounting base meets JIS 3771 standard.
- 2. Justime finishes resist corrosion and tarnish.
- 3. Chrome plated finish meets the standard of ASTM-SC2.
- 4.Basket dimension 320\*126\*43mm.
- 5. Vertical force could support a static load of 5 Kgf.
- 6. Coordinates with other products in 6900 collection.