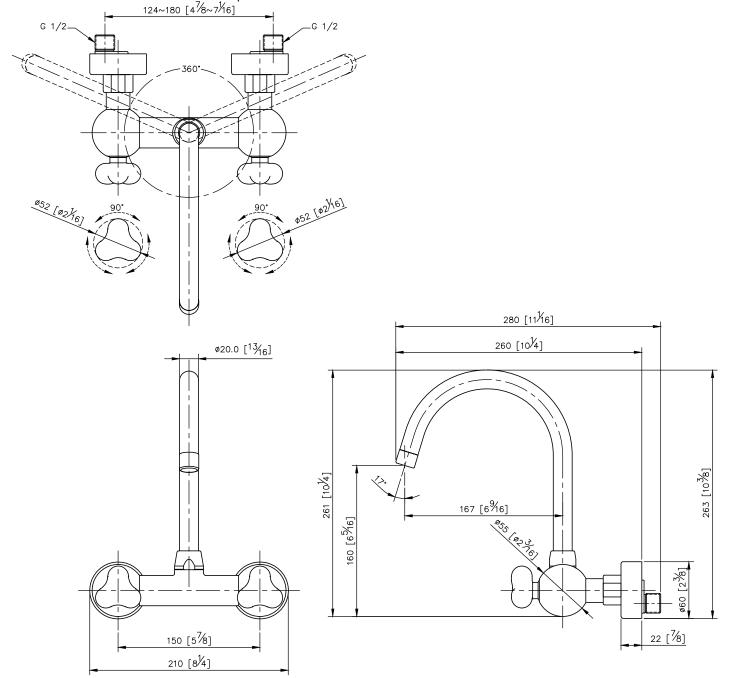

## Two-Handle Kitchen Faucet 6903-97-80CP

- 1.The basin faucet has lovely shape and delicate appearance, which embellishes the environment.
- 2. Porcelain handles made by high pressure molding is against UV and color fading.
- 3.Aerator with removable flow restrictor (2.2 GPM max.), end-user can remove it for larger water request.
- 4. Swiveling spout has passed up to 50,000 turns test. Swiveling angle can be adjusted.
- 5. The available distance between two centers of wall water-outlet is from 122mm to 178mm.
- 6.Ceramic cartridge with MARUWA ceramic disc / (Japan).
- 7. With thread G 1/2 (1/2-14 PT) to water supply wall outlet.
- 8.Brass with Chrome plated finish meets ASTM-SC2 standard.
- 9. Casting material meets ISO CuZn40Pb Standard.
- 10. Spout material meets JIS C2700 Standard.