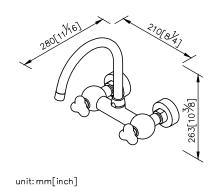

## Two-Handle Kitchen Faucet 6903-97-80CP

- 1.The basin faucet has lovely shape and delicate appearance, which embellishes the environment.
- 2. Porcelain handles made by high pressure molding is against UV and color fading.
- 3.Aerator with removable flow restrictor (2.2 GPM max.), end-user can remove it for larger water request.
- 4. Swiveling spout has passed up to 50,000 turns test. Swiveling angle can be adjusted.
- 5. The available distance between two centers of wall water-outlet is from 122mm to 178mm.
- 6.Ceramic cartridge with MARUWA ceramic disc / (Japan).
- 7. With thread G 1/2 (1/2-14 PT) to water supply wall outlet.
- 8.Brass with Chrome plated finish meets ASTM-SC2 standard.
- 9. Casting material meets ISO CuZn40Pb Standard.
- 10. Spout material meets JIS C2700 Standard.