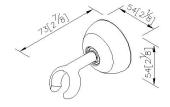

| Certifictaion: | unit: mm[inch] |
|----------------|----------------|
|----------------|----------------|