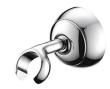

# **Story**

Shower Holder 6903-9C-80CP

### **INTRODUCTION:**

The simple geometric appearance of the shower holder improves the match up with the interior products. Unlike the previous shower head design, the concealed bracket base makes the look more smooth and simple.

## **DESCRIPTION:**

- 1.Brass of forging mounting base and bracket meet JIS 3771 standard.
- 2.Brass faceplate meets the standard of JIS 3604.
- 3. Justime finishes resist corrosion and tarnish.
- 4. Simple and geometric design of shower holder fits for all kinds of hand showers.
- 5. Users could adjust the angle to fit for personal requirement.
- 6.Chrome plated finish meets the standard of ASTM-SC2.
- 7. Coordinates with other products in 6903 collection.